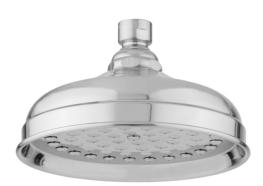

# Michelle Rainhead- 1.75 GPM Model #: \$183-1.75-

#### **FEATURES:**

- A POWER SHOWER
- 1/2" IPS adjustable brass ball joint to adjust angle of showerhead
- 6" diameter with 61 sprays for full rain effect • Unique interior channeling system disperses water evenly creating a pressurized rainspray for an exhilarating shower experience
- Available flow rate: 2.5, 2.0, 1.75 & 1.5 GPM