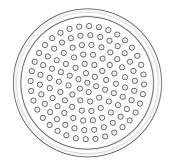

# Michelle Rainhead- 1.75 GPM Model #: \$183-1.75-



#### **FEATURES:**

- A POWER SHOWER
- 1/2" IPS adjustable brass ball joint to adjust angle of showerhead
- 6" diameter with 61 sprays for full rain effect • Unique interior channeling system disperses water evenly creating a pressurized rainspray for an exhilarating shower experience
- Available flow rate: 2.5, 2.0, 1.75 & 1.5 GPM

#### **AVAILABLE FINISHES:**

Polished Nickel (PN)

Polished Chrome (PCH) Satin Chrome (SC) Antique Brass (AB) Satin Nickel (SN) Polished Brass (PB)

## SPECIFICATION DRAWING:



BOTTOM VIEW



## **SPRAY PATTERNS:**



### ANGLES AND FLOW RATES: