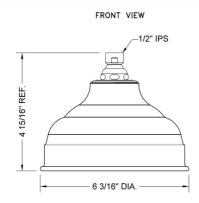

# Michelle Rainhead- 1.75 GPM Model #: \$183-1.75-



#### **FEATURES:**

- A POWER SHOWER
- 1/2" IPS adjustable brass ball joint to adjust angle of showerhead
- 6" diameter with 61 sprays for full rain effect • Unique interior channeling system disperses water evenly creating a pressurized rainspray for an exhilarating shower experience
- Available flow rate: 2.5, 2.0, 1.75 & 1.5 GPM

#### **AVAILABLE FINISHES:**

Polished Nickel (PN)

Polished Chrome (PCH) Satin Chrome (SC) Antique Brass (AB) Satin Nickel (SN) Polished Brass (PB)

## SPECIFICATION DRAWING:



BOTTOM VIEW



## **SPRAY PATTERNS:**



### ANGLES AND FLOW RATES: