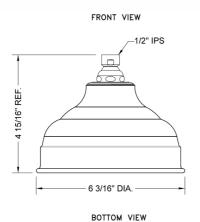

# Michelle Rainhead- 2.0 GPM

Model #: S183-2.0-





#### **FEATURES:**

- A POWER SHOWER
- 1/2" IPS adjustable brass ball joint to adjust angle of showerhead
- 6" diameter with 61 sprays for full rain effect
- Unique interior channeling system disperses water evenly creating a pressurized rainspray for an exhilarating shower experience
- Available flow rate: 2.5, 2.0, 1.75 & 1.5 GPM

### **AVAILABLE FINISHES:**

Polished Chrome (PCH) Satin Chrome (SC) Satin Nickel (SN)
Polished Nickel (PN) Antique Brass (AB) Polished Brass (PB)

#### SPECIFICATION DRAWING:





#### **SPRAY PATTERNS:**



## ANGLES AND FLOW RATES:

2.5 GPM 2.0 GPM 1.75 GPM 45° 90° Drop Ceiling