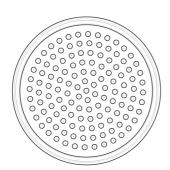

# Michelle Rainhead- 2.0 GPM

Model #: S183-2.0-





#### **FEATURES:**

- A POWER SHOWER
- 1/2" IPS adjustable brass ball joint to adjust angle of showerhead
- 6" diameter with 61 sprays for full rain effect
- Unique interior channeling system disperses water evenly creating a pressurized rainspray for an exhilarating shower experience
- Available flow rate: 2.5, 2.0, 1.75 & 1.5 GPM

### **AVAILABLE FINISHES:**

Polished Chrome (PCH) Satin Chrome (SC) Satin Nickel (SN)
Polished Nickel (PN) Antique Brass (AB) Polished Brass (PB)

#### SPECIFICATION DRAWING:





#### **SPRAY PATTERNS:**



## ANGLES AND FLOW RATES:

2.5 GPM 2.0 GPM 1.75 GPM 45° 90° Drop Ceiling