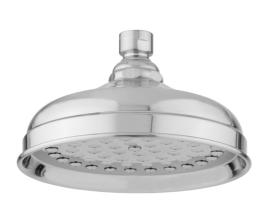

# Michelle Rainhead- 2.0 GPM

Model #: S183-2.0-

#### **FEATURES:**

- A POWER SHOWER
- 1/2" IPS adjustable brass ball joint to adjust angle of showerhead
- 6" diameter with 61 sprays for full rain effect
- Unique interior channeling system disperses water evenly creating a pressurized rainspray for an exhilarating shower experience
- Available flow rate: 2.5, 2.0, 1.75 & 1.5 GPM

### **AVAILABLE FINISHES:**

Polished Chrome (PCH) Satin Chrome (SC) Satin Nickel (SN)
Polished Nickel (PN) Antique Brass (AB) Polished Brass (PB)