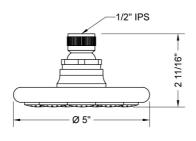

#### SPECIFICATION DRAWING:

## FRONT VIEW

#### **FEATURES:**

- A POWER SHOWER
- 5" diameter brass flood showerhead with 180 jets
- 1/2" IPS adjustable brass ball joint to adjust angle of showerhead
- Works well for both ceiling & wall mount
- Available flow rates: 2.5, 2.0, 1.75 & 1.5 GPM