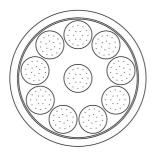

#### SPECIFICATION DRAWING:

## BOTTOM VIEW

#### **FEATURES:**

- A POWER SHOWER
- 5" diameter brass flood showerhead with 180 jets
- 1/2" IPS adjustable brass ball joint to adjust angle of showerhead
- Works well for both ceiling & wall mount
- Available flow rates: 2.5, 2.0, 1.75 & 1.5 GPM