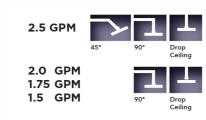

### ANGLES AND FLOW RATES:

#### **FEATURES:**

- A POWER SHOWER
- 5" diameter brass flood showerhead with 180 jets
- 1/2" IPS adjustable brass ball joint to adjust angle of showerhead
- Works well for both ceiling & wall mount
- Available flow rates: 2.5, 2.0, 1.75 & 1.5 GPM