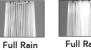

## **SPRAY PATTERNS:**

Full Rain Massage

Massage

Nebulizing Mist<sup>®</sup>

Nebulizing Mist<sup>®</sup>/Full Rain

Control

Pause

ØÅ 80 RUBBER JETS