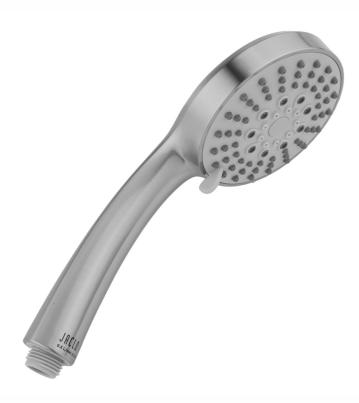

# SHOWERALL® 6 Function Handshower with JX7® Technology- 1.75 GPM Model #: \$465-1.75-

#### **FEATURES:**

- 4" face 6 function handshower with pause control to conserve water
- 1/2" IPS Male threads
- Pause control is not a positive shut-off
- 2.0 GPM—WaterSense approved
- Available flow rates: 2.5, 2.0, 1.75 & 1.5 GPM
- JX7® Technology