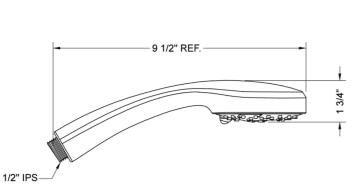

# SHOWERALL® 6 Function Handshower with JX7® Technology- 1.75 GPM Model #: \$465-1.75-

# Confidence from start to finish.



#### **FEATURES:**

- 4" face 6 function handshower with pause control to conserve water
- 1/2" IPS Male threads
- Pause control is not a positive shut-off
- 2.0 GPM—WaterSense approved
- Available flow rates: 2.5, 2.0, 1.75 & 1.5 GPM
- JX7® Technology

**AVAILABLE FINISHES:** Polished Chrome (PCH) Satin Nickel (SN) Polished Brass (PB)

Polished Nickel (PN)

### SPECIFICATION DRAWING:



## **SPRAY PATTERNS:**













Full Rain Massage

Massage

Nebulizing Mist<sup>®</sup>



Nebulizing Mist<sup>®</sup>/Full Rain

Control





Pause



ØÅ 80 RUBBER JETS