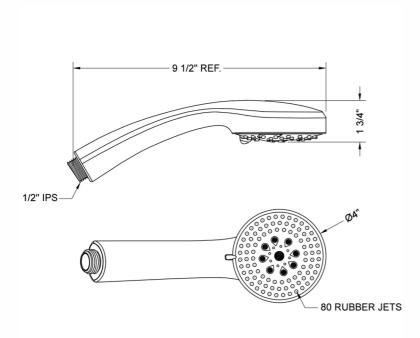

# SHOWERALL® 6 Function Handshower with JX7® Technology - 2.0 **GPM**

Model #: \$465-2.0-





#### **FEATURES:**

- 4" face 6 function handshower with pause control to conserve
- 1/2" IPS Male threads
- Pause control is not a positive shut-off
- 2.0 GPM—WaterSense approved
- Available flow rates: 2.5, 2.0, 1.75 & 1.5 GPM
- JX7® Technology

### **AVAILABLE FINISHES:**

Polished Chrome (PCH) Satin Nickel (SN) Polished Brass (PB)

Polished Nickel (PN)

#### SPECIFICATION DRAWING:



#### **SPRAY PATTERNS:**



Mist®/Full Rain

Full Rain



Full Rain

Massage





Nebulizing

Pause Control

Nebulizing Mist®

## **COMPLIANCES:**



CEC