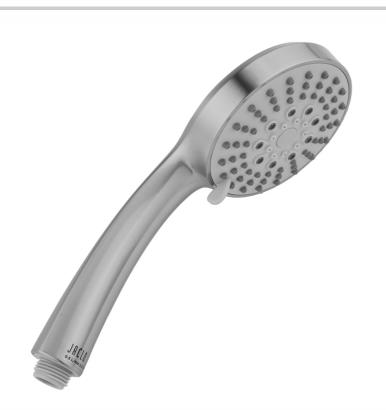

# SHOWERALL® 6 Function Handshower with JX7® Technology - 2.0 **GPM**

Model #: \$465-2.0-

#### **FEATURES:**

- 4" face 6 function handshower with pause control to conserve
- 1/2" IPS Male threads
- Pause control is not a positive shut-off
- 2.0 GPM—WaterSense approved
- Available flow rates: 2.5, 2.0, 1.75 & 1.5 GPM
- JX7® Technology