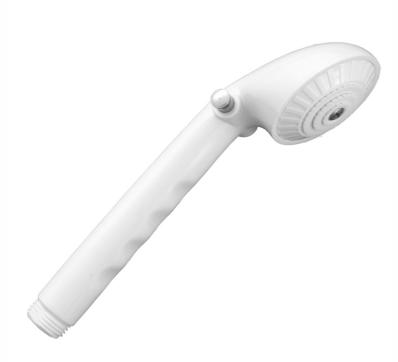

# Tivoli T11 Handshower with Pause Control- 1.75 GPM

#### **FEATURES:**

- Single function handshower
- 1/2" IPS Male threads
- Light weight design for ADA use
- Perfect for children, elderly & pets
- Chrome-plated brass pause control push-button to conserve water
- Must drip in shut-off position to meet plumbing codes
- Available flow rates: 2.5, 2.0, 1.75 & 1.5 GPM

### **AVAILABLE FINISHES:**

White (WH)