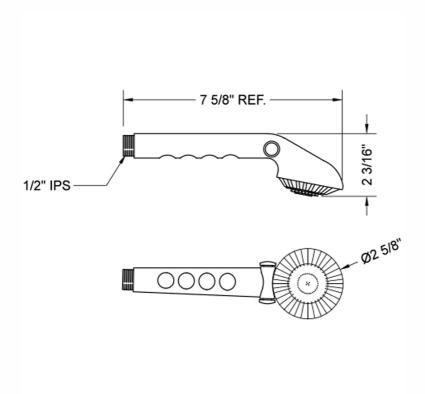

# Tivoli T11 Handshower with Pause Control- 1.75 GPM

## Model #: T011-1.75-





#### **FEATURES:**

- Single function handshower
- 1/2" IPS Male threads
- Light weight design for ADA use
- Perfect for children, elderly & pets
- Chrome-plated brass pause control push-button to conserve water
- Must drip in shut-off position to meet plumbing codes
- Available flow rates: 2.5, 2.0, 1.75 & 1.5 GPM

### **AVAILABLE FINISHES:**

White (WH)

#### **SPECIFICATION DRAWING:**



#### **SPRAY PATTERNS:**





Control

Push Button
Pause Control

JACLO INDUSTRIES | CRANFORD, NJ | 908.653.4433 | INFO@JACLO.COM | JACLO.COM