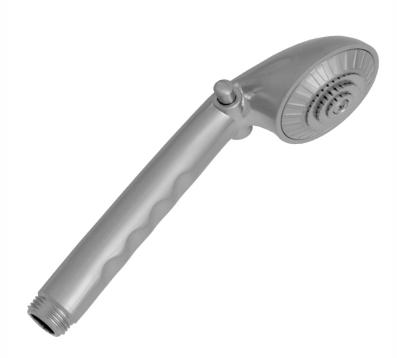

# Tivoli T12 Handshower with Pause Control- 1.75 GPM

## **FEATURES:**

- Single function handshower
- 1/2" IPS Male threads
- Light weight design for ADA use
- Perfect for children, elderly & pets
- Chrome-plated brass pause control push-button to conserve water
- Must drip in shut-off position to meet plumbing codes
- Available flow rates: 2.5, 2.0, 1.75 & 1.5 GPM

# **AVAILABLE FINISHES:**

Polished Chrome (PCH) Satin Nickel (SN)