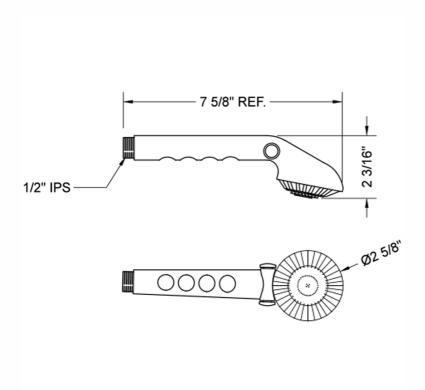

# Tivoli T12 Handshower with Pause Control- 1.75 GPM

# Model #: T012-1.75-





## **FEATURES:**

- Single function handshower
- 1/2" IPS Male threads
- Light weight design for ADA use
- Perfect for children, elderly & pets
- Chrome-plated brass pause control push-button to conserve water
- Must drip in shut-off position to meet plumbing codes
- Available flow rates: 2.5, 2.0, 1.75 & 1.5 GPM

# **AVAILABLE FINISHES:**

Polished Chrome (PCH) Satin Nickel (SN)

## SPECIFICATION DRAWING:



## **SPRAY PATTERNS:**





Control



Pause Control

JACLO INDUSTRIES | CRANFORD, NJ | 908.653.4433 | INFO@JACLO.COM | JACLO.COM