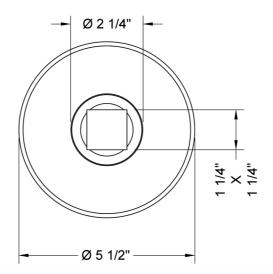

H)   | Satin Chrome (SC)       | Bronze Umber (BU)    |
|-------------------------|-------------------------|----------------------|
| Satin Nickel (SN)       | Pewter (PEW)            | Caramel Bronze (CB)  |
| Polished Nickel (PN)    | Antique Brass (AB)      | Antique Copper (ACU  |
| Oil-Rubbed Bronze (ORB) | Polished Brass (PB)     | Polished Copper (PCU |
| Vintage Bronze (VB)     | Satin Brass (SB)        | Rose Gold (RG)       |
| Matte Black (MBK)       | Satin Gold (SG)         | Polished Gold (PG)   |
| Black Nickel (BKN)      | Bombay Gold (BG)        | Jewelers Gold (JG)   |
| Europa Bronze (EB)      | White (WH)              | Sedona Beige (SDB)   |
| Tristan Brass (TB)      | Unlacquered Brass (ULB) | Satin Cooper (SCU)   |

#### **SPECIFICATION DRAWING:**

#### FRONT VIEW