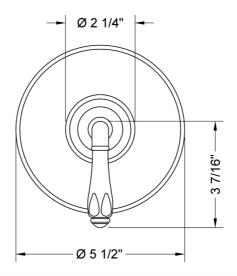

------|-------------------------|----------------------|
| Satin Nickel (SN)       | Pewter (PEW)            | Caramel Bronze (CB)  |
| Polished Nickel (PN)    | Antique Brass (AB)      | Antique Copper (ACU  |
| Oil-Rubbed Bronze (ORB) | Polished Brass (PB)     | Polished Copper (PCU |
| Vintage Bronze (VB)     | Satin Brass (SB)        | Rose Gold (RG)       |
| Matte Black (MBK)       | Satin Gold (SG)         | Polished Gold (PG)   |
| Black Nickel (BKN)      | Bombay Gold (BG)        | Jewelers Gold (JG)   |
| Europa Bronze (EB)      | White (WH)              | Sedona Beige (SDB)   |
| Tristan Brass (TB)      | Unlacquered Brass (ULB) | Satin Cooper (SCU)   |
|                         |                         |                      |

### **SPECIFICATION DRAWING:**

#### FRONT VIEW