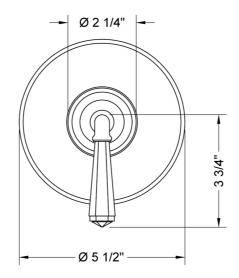

-----|-------------------------|----------------------|
| Satin Nickel (SN)       | Pewter (PEW)            | Caramel Bronze (CB)  |
| Polished Nickel (PN)    | Antique Brass (AB)      | Antique Copper (ACU  |
| Oil-Rubbed Bronze (ORB) | Polished Brass (PB)     | Polished Copper (PCU |
| Vintage Bronze (VB)     | Satin Brass (SB)        | Rose Gold (RG)       |
| Matte Black (MBK)       | Satin Gold (SG)         | Polished Gold (PG)   |
| Black Nickel (BKN)      | Bombay Gold (BG)        | Jewelers Gold (JG)   |
| Europa Bronze (EB)      | White (WH)              | Sedona Beige (SDB)   |
| Tristan Brass (TB)      | Unlacquered Brass (ULB) | Satin Cooper (SCU)   |
|                         |                         |                      |

#### **SPECIFICATION DRAWING:**

#### FRONT VIEW