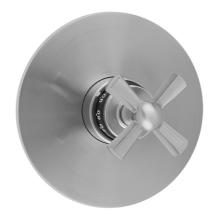

# Round Plate With Hex Cross Trim For Thermostatic Valves (J-TH34 & J-TH12)

Model #: T188-TRIM-

## **FEATURES:**

- All brass trim
- Trim contains temperature indicator in Fahrenheit so user can set water to desired temperature with no need to adjust further
- Requires rough valve J-TH34 or J-TH12