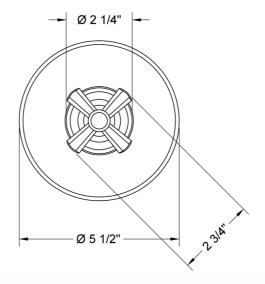

------------------------|-----------------------|
| Satin Nickel (SN)       | Pewter (PEW)            | Caramel Bronze (CB)   |
| Polished Nickel (PN)    | Antique Brass (AB)      | Antique Copper (ACU)  |
| Oil-Rubbed Bronze (ORB) | Polished Brass (PB)     | Polished Copper (PCU) |
| Vintage Bronze (VB)     | Satin Brass (SB)        | Rose Gold (RG)        |
| Matte Black (MBK)       | Satin Gold (SG)         | Polished Gold (PG)    |
| Black Nickel (BKN)      | Bombay Gold (BG)        | Jewelers Gold (JG)    |
| Europa Bronze (EB)      | White (WH)              | Sedona Beige (SDB)    |
| Tristan Brass (TB)      | Unlacquered Brass (ULB) | Satin Cooper (SCU)    |
|                         |                         |                       |

### **SPECIFICATION DRAWING:**

## FRONT VIEW