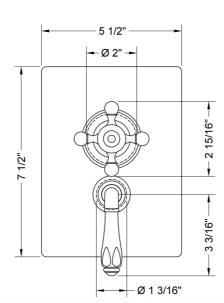

:**

| Polished Chrome (PCH)   | Satin Chrome (SC)   |
|-------------------------|---------------------|
| Satin Nickel (SN)       | Pewter (PEW)        |
| Polished Nickel (PN)    | Antique Brass (AB)  |
| Oil-Rubbed Bronze (ORB) | Polished Brass (PB) |
| Vintage Bronze (VB)     | Satin Brass (SB)    |
| Matte Black (MBK)       | Satin Gold (SG)     |
| Black Nickel (BKN)      | Bombay Gold (BG)    |
| Europa Bronze (EB)      | White (WH)          |
| Tristan Brass (TB)      | Unlacquered Brass ( |
|                         |                     |

Bronze Umber (BU) Caramel Bronze (CB) Antique Copper (ACU) Polished Copper (PCU) Rose Gold (RG) Polished Gold (PG) Jewelers Gold (JG) Sedona Beige (SDB) d Brass (ULB) Satin Cooper (SCU)

Confidence from start to finish

SPECIFICATION DRAWING:



FRONT VIEW