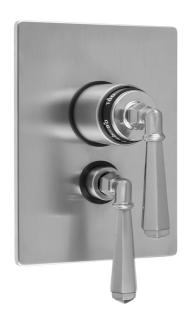

## Rectangle Plate with Hex Lever Thermostatic Valve and Hex Lever Volume Control Trim for 1/2" Thermostatic Valve with Integral Volume Control (J-THVC12)

Model #:T4585-TRIM-

## **FEATURES:**

- All brass construction
- Top Trim handle contains temperature indicator in Fahrenheit so user can set water to desired temperature with no need to adjust further
- Bottom Trim handle turns the water on and off and controls the volume of the water
- Requires rough valve J-THVC12