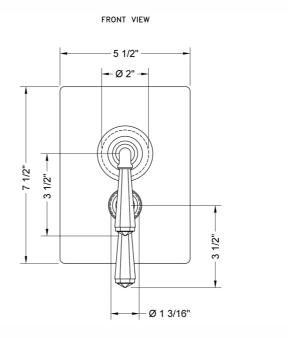

|
|-------------------------|-------------------------|----------------------|
| Satin Nickel (SN)       | Pewter (PEW)            | Caramel Bronze (CB)  |
| Polished Nickel (PN)    | Antique Brass (AB)      | Antique Copper (ACU  |
| Oil-Rubbed Bronze (ORB) | Polished Brass (PB)     | Polished Copper (PCL |
| Vintage Bronze (VB)     | Satin Brass (SB)        | Rose Gold (RG)       |
| Matte Black (MBK)       | Satin Gold (SG)         | Polished Gold (PG)   |
| Black Nickel (BKN)      | Bombay Gold (BG)        | Jewelers Gold (JG)   |
| Europa Bronze (EB)      | White (WH)              | Sedona Beige (SDB)   |
| Tristan Brass (TB)      | Unlacquered Brass (ULB) | Satin Cooper (SCU)   |
|                         |                         |                      |

## SPECIFICATION DRAWING: