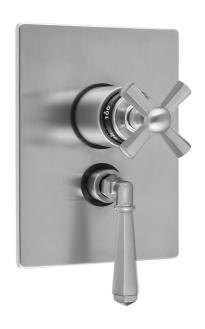

## Rectangle Plate with Hex Cross Thermostatic Valve and Hex Lever Volume Control Trim for 1/2" Thermostatic Valve with Integral Volume Control (J-THVC12)

Model #: T4586-TRIM-

## **FEATURES:**

- All brass construction
- Top Trim handle contains temperature indicator in Fahrenheit so user can set water to desired temperature with no need to adjust further
- Bottom Trim handle turns the water on and off and controls the volume of the water
- Requires rough valve J-THVC12