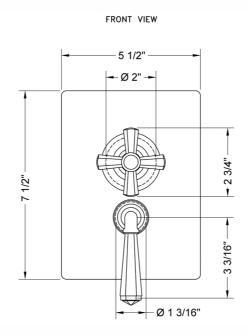

|
|-------------------------|-------------------------|----------------------|
| Satin Nickel (SN)       | Pewter (PEW)            | Caramel Bronze (CB)  |
| Polished Nickel (PN)    | Antique Brass (AB)      | Antique Copper (ACU  |
| Oil-Rubbed Bronze (ORB) | Polished Brass (PB)     | Polished Copper (PCL |
| Vintage Bronze (VB)     | Satin Brass (SB)        | Rose Gold (RG)       |
| Matte Black (MBK)       | Satin Gold (SG)         | Polished Gold (PG)   |
| Black Nickel (BKN)      | Bombay Gold (BG)        | Jewelers Gold (JG)   |
| Europa Bronze (EB)      | White (WH)              | Sedona Beige (SDB)   |
| Tristan Brass (TB)      | Unlacquered Brass (ULB) | Satin Cooper (SCU)   |
|                         |                         |                      |

## SPECIFICATION DRAWING: