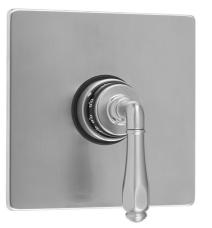

## FEATURES:

- All brass trim
- Trim contains temperature indicator in Fahrenheit so user can set water to desired temperature with no need to adjust further
- Requires rough valve J-TH34 or J-TH12
- Lever trim is ADA compliant