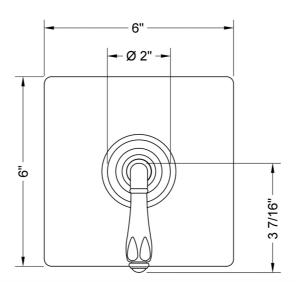

to desired temperature with no need to adjust further
- Requires rough valve J-TH34 or J-TH12
- Lever trim is ADA compliant



## AVAILABLE FINISHES:

| Polished Chrome (PCH)   | Satin Chrome (SC)    |
|-------------------------|----------------------|
| Satin Nickel (SN)       | Pewter (PEW)         |
| Polished Nickel (PN)    | Antique Brass (AB)   |
| Oil-Rubbed Bronze (ORB) | Polished Brass (PB)  |
| Vintage Bronze (VB)     | Satin Brass (SB)     |
| Matte Black (MBK)       | Satin Gold (SG)      |
| Black Nickel (BKN)      | Bombay Gold (BG)     |
| Europa Bronze (EB)      | White (WH)           |
| Tristan Brass (TB)      | Unlacquered Brass (l |
|                         |                      |

ULBB Satin Cooper (SCU)

Confidence from start to finish?

## SPECIFICATION DRAWING:



FRONT VIEW