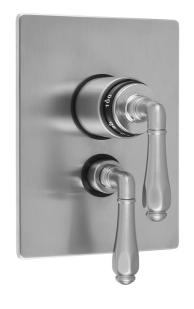

# Rectangle 2-Hole Plate With Smooth Lever Trim For 1/2" Thermostatic Valve With Integral Volume Control (J-THVC12)

#### **FEATURES:**

- All brass construction
- Top Trim handle contains temperature indicator in Fahrenheit so user can set water to desired temperature with no need to adjust further.
- Bottom Trim handle turns the water on and off and controls the volume of the water
- Requires rough valve J-THVC12