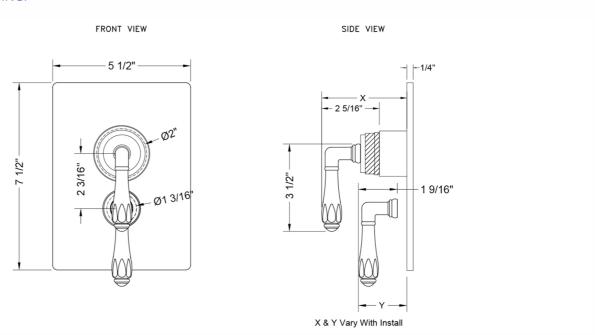

|-------------------------|-------------------------|----------------------|
| Satin Nickel (SN)       | Pewter (PEW)            | Caramel Bronze (CB)  |
| Polished Nickel (PN)    | Antique Brass (AB)      | Antique Copper (ACU  |
| Oil-Rubbed Bronze (ORB) | Polished Brass (PB)     | Polished Copper (PCU |
| Vintage Bronze (VB)     | Satin Brass (SB)        | Rose Gold (RG)       |
| Matte Black (MBK)       | Satin Gold (SG)         | Polished Gold (PG)   |
| Black Nickel (BKN)      | Bombay Gold (BG)        | Jewelers Gold (JG)   |
| Europa Bronze (EB)      | White (WH)              | Sedona Beige (SDB)   |
| Tristan Brass (TB)      | Unlacquered Brass (ULB) | Satin Cooper (SCU)   |
|                         |                         |                      |

#### SPECIFICATION DRAWING: