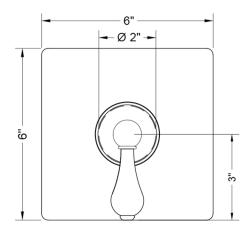

(PCH)   | Satin Chrome (SC)   | Bronze Umber (BU)    |
|-------------------------|---------------------|----------------------|
| Satin Nickel (SN)       | Pewter (PEW)        | Caramel Bronze (CB)  |
| Polished Nickel (PN)    | Antique Brass (AB)  | Antique Copper (ACU) |
| Oil-Rubbed Bronze (ORB) | Polished Brass (PB) | Polished Copper (PCU |
| Vintage Bronze (VB)     | Satin Brass (SB)    | Rose Gold (RG)       |
| Matte Black (MBK)       | Satin Gold (SG)     | Polished Gold (PG)   |
| Black Nickel (BKN)      | Bombay Gold (BG)    | Jewelers Gold (JG)   |
| Europa Bronze (EB)      | White (WH)          | Sedona Beige (SDB)   |
|                         |                     |                      |

Tristan Brass (TB) Unlacquered Brass (ULB)

## **SPECIFICATION DRAWING:**

FRONT VIEW



SIDE VIEW



X Varies With Install