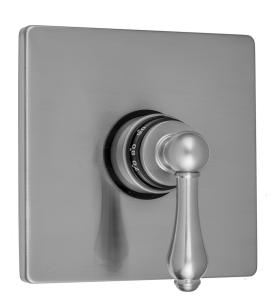

## Square Plate with Lever Handle for Thermostatic Valves (J-TH34 & J-TH12)

Model #: T476-TRIM-

## **FEATURES:**

- All brass square trim with lever handle to match Roaring 20's, Westfield, and Astor Collections for J-TH34 and J-TH12 valves
- Trim contains temperature indicator in Fahrenheit so user can set water to desired temperature with no need to adjust further
- Requires rough valve J-TH34 or J-TH12