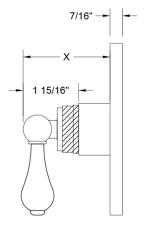

in Chrome (SC)   | Bronze Umber (BU)    |
|-------------------------|---------------------|----------------------|
| Satin Nickel (SN)       | Pewter (PEW)        | Caramel Bronze (CB)  |
| Polished Nickel (PN)    | Antique Brass (AB)  | Antique Copper (ACU) |
| Oil-Rubbed Bronze (ORB) | Polished Brass (PB) | Polished Copper (PCU |
| Vintage Bronze (VB)     | Satin Brass (SB)    | Rose Gold (RG)       |
| Matte Black (MBK)       | Satin Gold (SG)     | Polished Gold (PG)   |
| Black Nickel (BKN)      | Bombay Gold (BG)    | Jewelers Gold (JG)   |
| Europa Bronze (EB)      | White (WH)          | Sedona Beige (SDB)   |
|                         |                     |                      |

Tristan Brass (TB) Unlacquered Brass (ULB)

## **SPECIFICATION DRAWING:**

FRONT VIEW



SIDE VIEW



X Varies With Install