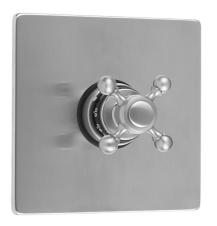

# Square Plate With Ball Cross Trim For Thermostatic Valves (J-TH34 & J-TH12)

Model #: T478-TRIM-

## **FEATURES:**

- All brass trim
- Trim contains temperature indicator in Fahrenheit so user can set water to desired temperature with no need to adjust further
- Requires rough valve J-TH34 or J-TH12

#### FRONT VIEW