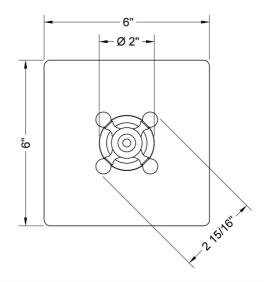

---------------------|-----------------------|
| Satin Nickel (SN)       | Pewter (PEW)            | Caramel Bronze (CB)   |
| Polished Nickel (PN)    | Antique Brass (AB)      | Antique Copper (ACU)  |
| Oil-Rubbed Bronze (ORB) | Polished Brass (PB)     | Polished Copper (PCU) |
| Vintage Bronze (VB)     | Satin Brass (SB)        | Rose Gold (RG)        |
| Matte Black (MBK)       | Satin Gold (SG)         | Polished Gold (PG)    |
| Black Nickel (BKN)      | Bombay Gold (BG)        | Jewelers Gold (JG)    |
| Europa Bronze (EB)      | White (WH)              | Sedona Beige (SDB)    |
| Tristan Brass (TB)      | Unlacquered Brass (ULB) | Satin Cooper (SCU)    |
|                         |                         |                       |

#### **SPECIFICATION DRAWING:**

#### FRONT VIEW