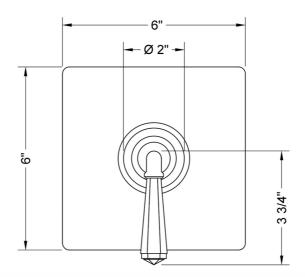

-------|-------------------------|----------------------|
| Satin Nickel (SN)       | Pewter (PEW)            | Caramel Bronze (CB)  |
| Polished Nickel (PN)    | Antique Brass (AB)      | Antique Copper (ACU  |
| Oil-Rubbed Bronze (ORB) | Polished Brass (PB)     | Polished Copper (PCU |
| Vintage Bronze (VB)     | Satin Brass (SB)        | Rose Gold (RG)       |
| Matte Black (MBK)       | Satin Gold (SG)         | Polished Gold (PG)   |
| Black Nickel (BKN)      | Bombay Gold (BG)        | Jewelers Gold (JG)   |
| Europa Bronze (EB)      | White (WH)              | Sedona Beige (SDB)   |
| Tristan Brass (TB)      | Unlacquered Brass (ULB) | Satin Cooper (SCU)   |
|                         |                         |                      |

### **SPECIFICATION DRAWING:**

### FRONT VIEW