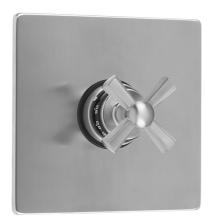

# Square Plate With Hex Cross Trim For Thermostatic Valves (J-TH34 & J-TH12)

Model #: T488-TRIM-

### **FEATURES:**

- All brass trim
- Trim contains temperature indicator in Fahrenheit so user can set water to desired temperature with no need to adjust further
- Requires rough valve J-TH34 or J-TH12