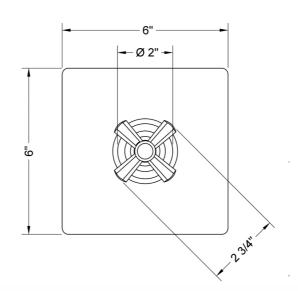

-----------------------|-----------------------|
| Satin Nickel (SN)       | Pewter (PEW)            | Caramel Bronze (CB)   |
| Polished Nickel (PN)    | Antique Brass (AB)      | Antique Copper (ACU)  |
| Oil-Rubbed Bronze (ORB) | Polished Brass (PB)     | Polished Copper (PCU) |
| Vintage Bronze (VB)     | Satin Brass (SB)        | Rose Gold (RG)        |
| Matte Black (MBK)       | Satin Gold (SG)         | Polished Gold (PG)    |
| Black Nickel (BKN)      | Bombay Gold (BG)        | Jewelers Gold (JG)    |
| Europa Bronze (EB)      | White (WH)              | Sedona Beige (SDB)    |
| Tristan Brass (TB)      | Unlacquered Brass (ULB) | Satin Cooper (SCU)    |
|                         |                         |                       |

#### **SPECIFICATION DRAWING:**

## FRONT VIEW