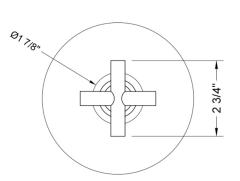

hed Chrome (PCH)   | Satin Chrome (SC)       |
|-------------------------|-------------------------|
| Satin Nickel (SN)       | Pewter (PEW)            |
| Polished Nickel (PN)    | Antique Brass (AB)      |
| Oil-Rubbed Bronze (ORB) | Polished Brass (PB)     |
| Vintage Bronze (VB)     | Satin Brass (SB)        |
| Matte Black (MBK)       | Satin Gold (SG)         |
| Black Nickel (BKN)      | Bombay Gold (BG)        |
| Europa Bronze (EB)      | White (WH)              |
| Tristan Brass (TB)      | Unlacquered Brass (ULB) |
|                         |                         |

Bronze Umber (BU) Caramel Bronze (CB) Antique Copper (ACU) Polished Copper (PCU) Rose Gold (RG) Polished Gold (PG) Jewelers Gold (JG) Sedona Beige (SDB) Satin Cooper (SCU)

## SPECIFICATION DRAWING:

FRONT VIEW



SIDE VIEW



X Varies With Install