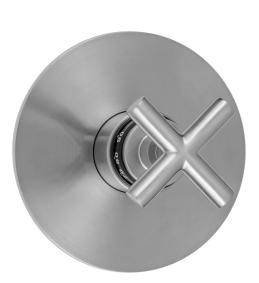

## **FEATURES**:

- All brass trim
- Trim contains temperature indicator in Fahrenheit so user can set water to desired temperature with no need to adjust further
- Requires rough valve J-TH34 or J-TH12