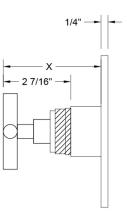

CH)   | Satin Chrome (SC)       |
|-------------------------|-------------------------|
| Satin Nickel (SN)       | Pewter (PEW)            |
| Polished Nickel (PN)    | Antique Brass (AB)      |
| Oil-Rubbed Bronze (ORB) | Polished Brass (PB)     |
| Vintage Bronze (VB)     | Satin Brass (SB)        |
| Matte Black (MBK)       | Satin Gold (SG)         |
| Black Nickel (BKN)      | Bombay Gold (BG)        |
| Europa Bronze (EB)      | White (WH)              |
| Tristan Brass (TB)      | Unlacquered Brass (ULB) |
|                         |                         |

Bronze Umber (BU) Caramel Bronze (CB) Antique Copper (ACU) Polished Copper (PCU) Rose Gold (RG) Polished Gold (PG) Jewelers Gold (JG) Sedona Beige (SDB) Satin Cooper (SCU)

## SPECIFICATION DRAWING:

FRONT VIEW



SIDE VIEW



X Varies With Install