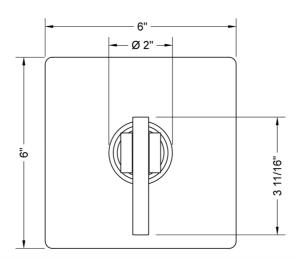

-------|-------------------------|----------------------|
| Satin Nickel (SN)       | Pewter (PEW)            | Caramel Bronze (CB)  |
| Polished Nickel (PN)    | Antique Brass (AB)      | Antique Copper (ACU  |
| Oil-Rubbed Bronze (ORB) | Polished Brass (PB)     | Polished Copper (PCL |
| Vintage Bronze (VB)     | Satin Brass (SB)        | Rose Gold (RG)       |
| Matte Black (MBK)       | Satin Gold (SG)         | Polished Gold (PG)   |
| Black Nickel (BKN)      | Bombay Gold (BG)        | Jewelers Gold (JG)   |
| Europa Bronze (EB)      | White (WH)              | Sedona Beige (SDB)   |
| Tristan Brass (TB)      | Unlacquered Brass (ULB) | Satin Cooper (SCU)   |
|                         |                         |                      |

### **SPECIFICATION DRAWING:**

### FRONT VIEW