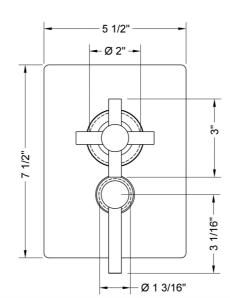

## Rectangle Plate with Contempo Cross Thermostatic Valve and Contempo Lever Volume Control Trim for 1/2" Thermostatic Valve with Integral Volume Control (J-THVC12) **Model #:T6530-TRIM-**

## FEATURES:

- All brass construction
- Top Trim handle contains temperature indicator in Fahrenheit so user can set water to desired temperature with no need to adjust further
- Bottom Trim handle turns the water on and off and controls the volume of the water
- Requires rough valve J-THVC12

Confidence from start to finish

SPECIFICATION DRAWING:

FRONT VIEW