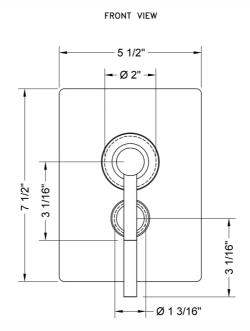

ed Chrome (PCH)   | Satin Chrome (SC)       | Bronze Umber (BU)     |
|-------------------------|-------------------------|-----------------------|
| Satin Nickel (SN)       | Pewter (PEW)            | Caramel Bronze (CB)   |
| Polished Nickel (PN)    | Antique Brass (AB)      | Antique Copper (ACU)  |
| Oil-Rubbed Bronze (ORB) | Polished Brass (PB)     | Polished Copper (PCU) |
| Vintage Bronze (VB)     | Satin Brass (SB)        | Rose Gold (RG)        |
| Matte Black (MBK)       | Satin Gold (SG)         | Polished Gold (PG)    |
| Black Nickel (BKN)      | Bombay Gold (BG)        | Jewelers Gold (JG)    |
| Europa Bronze (EB)      | White (WH)              | Sedona Beige (SDB)    |
| Tristan Brass (TB)      | Unlacquered Brass (ULB) | Satin Cooper (SCU)    |

## SPECIFICATION DRAWING: