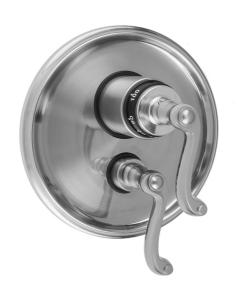

## Round Step Plate with Ribbon Lever Thermostatic Valve and Ribbon Lever Volume Control Trim for 1/2" Thermostatic Valve with Integral Volume Control (J-THVC12)

Model #: T6547-TRIM-

## **FEATURES:**

- All brass construction
- Top Trim handle contains temperature indicator in Fahrenheit so user can set water to desired temperature with no need to adjust further
- Bottom Trim handle turns the water on and off and controls the volume of the water
- Requires rough valve J-THVC12