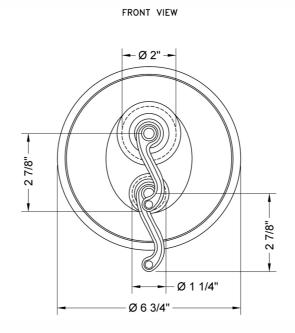

|
|-------------------------|-------------------------|----------------------|
| Satin Nickel (SN)       | Pewter (PEW)            | Caramel Bronze (CB)  |
| Polished Nickel (PN)    | Antique Brass (AB)      | Antique Copper (ACU  |
| Oil-Rubbed Bronze (ORB) | Polished Brass (PB)     | Polished Copper (PCL |
| Vintage Bronze (VB)     | Satin Brass (SB)        | Rose Gold (RG)       |
| Matte Black (MBK)       | Satin Gold (SG)         | Polished Gold (PG)   |
| Black Nickel (BKN)      | Bombay Gold (BG)        | Jewelers Gold (JG)   |
| Europa Bronze (EB)      | White (WH)              | Sedona Beige (SDB)   |
| Tristan Brass (TB)      | Unlacquered Brass (ULB) | Satin Cooper (SCU)   |
|                         |                         |                      |

## SPECIFICATION DRAWING: