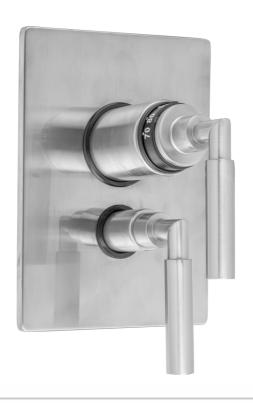

## Rectangle Plate with Slim Lever Thermostatic Valve and Slim Lever Volume Control Trim for 1/2" Thermostatic Valve with Integral Volume Control (J-THVC12)

Model #:T6549-TRIM-

## **FEATURES:**

- All brass construction
- Top Trim handle contains temperature indicator in Fahrenheit so user can set water to desired temperature with no need to adjust further
- Bottom Trim handle turns the water on and off and controls the volume of the water
- Requires rough valve J-THVC12