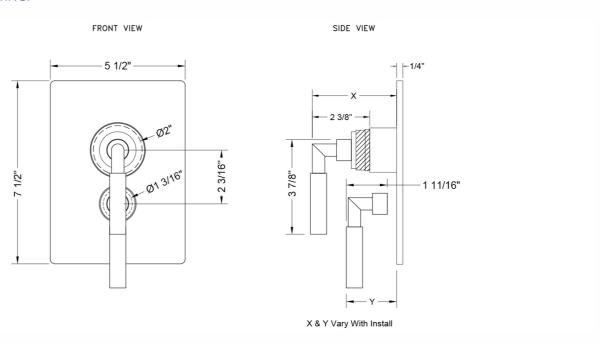

12

## **AVAILABLE FINISHES:**

| Polished Chrome (PCH)   | Satin Chrome (SC)   | Bronze Umber (BU)     |
|-------------------------|---------------------|-----------------------|
| Satin Nickel (SN)       | Pewter (PEW)        | Caramel Bronze (CB)   |
| Polished Nickel (PN)    | Antique Brass (AB)  | Antique Copper (ACU)  |
| Oil-Rubbed Bronze (ORB) | Polished Brass (PB) | Polished Copper (PCU) |
| Vintage Bronze (VB)     | Satin Brass (SB)    | Matte Black (MBK)     |
| Satin Gold (SG)         | Polished Gold (PG)  | Black Nickel (BKN)    |
| Bombay Gold (BG)        | Jewelers Gold (JG)  | Europa Bronze (EB)    |
| White (WH)              | Sedona Beige (SDB)  | Tristan Brass (TB)    |
| Unlacquered Brass (ULB) | Satin Cooper (SCU)  |                       |

## SPECIFICATION DRAWING: