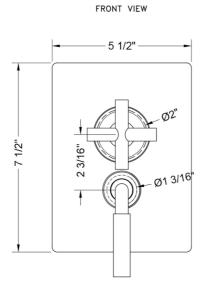

12

## **AVAILABLE FINISHES:**

| Polished Chrome (PCH)   | Satin Chrome (SC)   | Bronze Umber (BU)     |
|-------------------------|---------------------|-----------------------|
| Satin Nickel (SN)       | Pewter (PEW)        | Caramel Bronze (CB)   |
| Polished Nickel (PN)    | Antique Brass (AB)  | Antique Copper (ACU)  |
| Oil-Rubbed Bronze (ORB) | Polished Brass (PB) | Polished Copper (PCU) |
| Vintage Bronze (VB)     | Satin Brass (SB)    | Matte Black (MBK)     |
| Satin Gold (SG)         | Polished Gold (PG)  | Black Nickel (BKN)    |
| Bombay Gold (BG)        | Jewelers Gold (JG)  | Europa Bronze (EB)    |
| White (WH)              | Sedona Beige (SDB)  | Tristan Brass (TB)    |
|                         |                     |                       |

## SPECIFICATION DRAWING:





Unlacquered Brass (ULB) Satin Cooper (SCU)