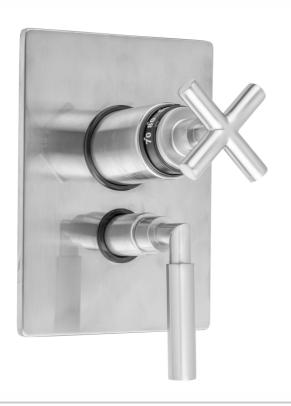

## Rectangle Plate with Slim Cross Thermostatic Valve and Slim Lever Volume Control Trim for 1/2" Thermostatic Valve with Integral Volume Control (J-THVC12)

Model #: T6562-TRIM-

## **FEATURES:**

- All brass construction
- Top Trim handle contains temperature indicator in Fahrenheit so user can set water to desired temperature with no need to adjust further
- Bottom Trim handle turns the water on and off and controls the volume of the water
- Requires rough valve J-THVC12