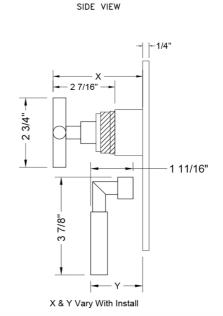

## **AVAILABLE FINISHES:**

| Polished Chrome (PCH)   | Satin Chrome (SC)   | Bronze Umber (BU)     |
|-------------------------|---------------------|-----------------------|
| Satin Nickel (SN)       | Pewter (PEW)        | Caramel Bronze (CB)   |
| Polished Nickel (PN)    | Antique Brass (AB)  | Antique Copper (ACU)  |
| Oil-Rubbed Bronze (ORB) | Polished Brass (PB) | Polished Copper (PCU) |
| Vintage Bronze (VB)     | Satin Brass (SB)    | Matte Black (MBK)     |
| Satin Gold (SG)         | Polished Gold (PG)  | Black Nickel (BKN)    |
| Bombay Gold (BG)        | Jewelers Gold (JG)  | Europa Bronze (EB)    |
| White (WH)              | Sedona Beige (SDB)  | Tristan Brass (TB)    |
|                         |                     |                       |

## SPECIFICATION DRAWING:





Unlacquered Brass (ULB) Satin Cooper (SCU)