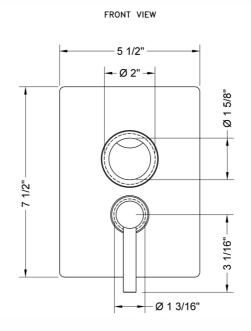

|
|-------------------------|-------------------------|----------------------|
| Satin Nickel (SN)       | Pewter (PEW)            | Caramel Bronze (CB)  |
| Polished Nickel (PN)    | Antique Brass (AB)      | Antique Copper (ACL  |
| Oil-Rubbed Bronze (ORB) | Polished Brass (PB)     | Polished Copper (PCL |
| Vintage Bronze (VB)     | Satin Brass (SB)        | Rose Gold (RG)       |
| Matte Black (MBK)       | Satin Gold (SG)         | Polished Gold (PG)   |
| Black Nickel (BKN)      | Bombay Gold (BG)        | Jewelers Gold (JG)   |
| Europa Bronze (EB)      | White (WH)              | Sedona Beige (SDB)   |
| Tristan Brass (TB)      | Unlacquered Brass (ULB) | Satin Cooper (SCU)   |
|                         |                         |                      |

## SPECIFICATION DRAWING: