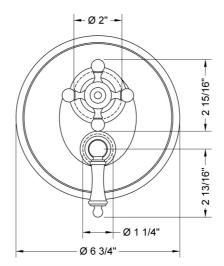

Bronze Umber (BU) Caramel Bronze (CB) Antique Copper (ACU) Polished Copper (PCU) Rose Gold (RG) Polished Gold (PG) Jewelers Gold (JG) Sedona Beige (SDB) Brass (ULB) Satin Cooper (SCU)

SPECIFICATION DRAWING:

FRONT VIEW