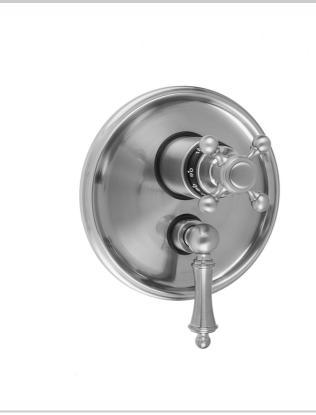

## Round Step Plate with Ball Cross Thermostatic Valve and Ball Lever Volume Control Trim for 1/2" Thermostatic Valve with Integral Volume Control (J-THVC12) Model #: T6579-TRIM-

## **FEATURES:**

- All brass construction
- Top Trim handle contains temperature indicator in Fahrenheit so user can set water to desired temperature with no need to adjust further
- Bottom Trim handle turns the water on and off and controls the volume of the water
- Requires rough valve J-THVC12