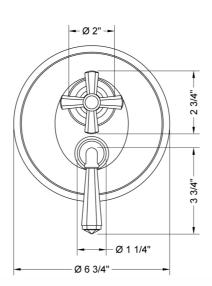

Bronze Umber (BU) Caramel Bronze (CB) Antique Copper (ACU) Polished Copper (PCU) Rose Gold (RG) Polished Gold (PG) Jewelers Gold (JG) Sedona Beige (SDB) ed Brass (ULB) Satin Cooper (SCU)

SPECIFICATION DRAWING:

FRONT VIEW