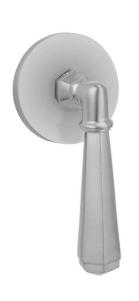

## Hex Lever with Round Escutcheon Trim for Exacto Volume Controls and Diverters (J-VC34 / J-VC12 / J-20682 / J-20686 / J-20688 / J-20687 / J-20689) Model #:T665-TRIM-

## FEATURES:

- All brass construction
- When used with Valve J-20686, J-20687, J-20688, or J-20689: Turning the handle turns the water on and off, controls the volume of the water, and diverts the water
- When used with Valve J-20682: Turning the handle controls the volume of the water and diverts the water
- When used with Valve J-VC12 or J-VC34: Turning the handle controls the volume of the water
- Requires one of the rough valves listed above