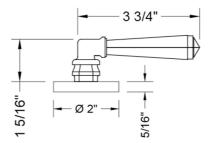

-----------------------|-----------------------|
| Satin Nickel (SN)       | Pewter (PEW)            | Caramel Bronze (CB)   |
| Polished Nickel (PN)    | Antique Brass (AB)      | Antique Copper (ACU)  |
| Oil-Rubbed Bronze (ORB) | Polished Brass (PB)     | Polished Copper (PCU) |
| Vintage Bronze (VB)     | Satin Brass (SB)        | Rose Gold (RG)        |
| Matte Black (MBK)       | Satin Gold (SG)         | Polished Gold (PG)    |
| Black Nickel (BKN)      | Bombay Gold (BG)        | Jewelers Gold (JG)    |
| Europa Bronze (EB)      | White (WH)              | Sedona Beige (SDB)    |
| Tristan Brass (TB)      | Unlacquered Brass (ULB) | Satin Cooper (SCU)    |
|                         |                         |                       |

SPECIFICATION DRAWING:

TOP VIEW



FRONT VIEW