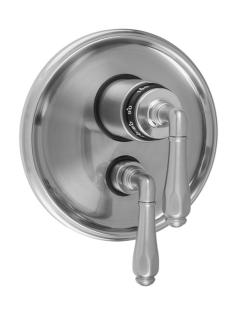

## Round Step Plate with Smooth Lever Thermostatic Valve and Smooth Lever Volume Control Trim for 1/2" Thermostatic Valve with Integral Volume Control (J-THVC12)

Model #:T6757-TRIM-

## **FEATURES:**

- All brass construction
- Top Trim handle contains temperature indicator in Fahrenheit so user can set water to desired temperature with no need to adjust further.
- Bottom Trim handle turns the water on and off and controls the volume of the water
- Requires rough valve J-THVC12