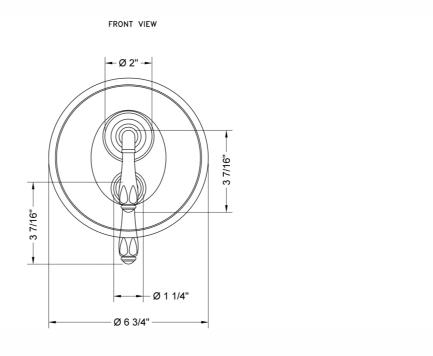

------------------|-------------------------|-----------------------|
| Satin Nickel (SN)       | Pewter (PEW)            | Caramel Bronze (CB)   |
| Polished Nickel (PN)    | Antique Brass (AB)      | Antique Copper (ACU)  |
| Oil-Rubbed Bronze (ORB) | Polished Brass (PB)     | Polished Copper (PCU) |
| Vintage Bronze (VB)     | Satin Brass (SB)        | Rose Gold (RG)        |
| Matte Black (MBK)       | Satin Gold (SG)         | Polished Gold (PG)    |
| Black Nickel (BKN)      | Bombay Gold (BG)        | Jewelers Gold (JG)    |
| Europa Bronze (EB)      | White (WH)              | Sedona Beige (SDB)    |
| Tristan Brass (TB)      | Unlacquered Brass (ULB) | Satin Cooper (SCU)    |
|                         |                         |                       |

## SPECIFICATION DRAWING: