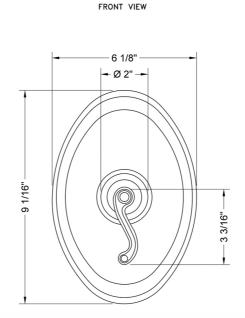

------------------------|-------------------------|----------------------|
| Satin Nickel (SN)       | Pewter (PEW)            | Caramel Bronze (CB)  |
| Polished Nickel (PN)    | Antique Brass (AB)      | Antique Copper (ACU  |
| Oil-Rubbed Bronze (ORB) | Polished Brass (PB)     | Polished Copper (PCU |
| Vintage Bronze (VB)     | Satin Brass (SB)        | Rose Gold (RG)       |
| Matte Black (MBK)       | Satin Gold (SG)         | Polished Gold (PG)   |
| Black Nickel (BKN)      | Bombay Gold (BG)        | Jewelers Gold (JG)   |
| Europa Bronze (EB)      | White (WH)              | Sedona Beige (SDB)   |
| Tristan Brass (TB)      | Unlacquered Brass (ULB) | Satin Cooper (SCU)   |
|                         |                         |                      |

## **SPECIFICATION DRAWING:**