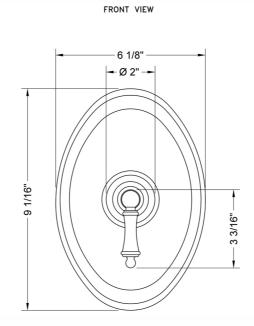

------------------------|-------------------------|----------------------|
| Satin Nickel (SN)       | Pewter (PEW)            | Caramel Bronze (CB)  |
| Polished Nickel (PN)    | Antique Brass (AB)      | Antique Copper (ACU  |
| Oil-Rubbed Bronze (ORB) | Polished Brass (PB)     | Polished Copper (PCL |
| Vintage Bronze (VB)     | Satin Brass (SB)        | Rose Gold (RG)       |
| Matte Black (MBK)       | Satin Gold (SG)         | Polished Gold (PG)   |
| Black Nickel (BKN)      | Bombay Gold (BG)        | Jewelers Gold (JG)   |
| Europa Bronze (EB)      | White (WH)              | Sedona Beige (SDB)   |
| Tristan Brass (TB)      | Unlacquered Brass (ULB) | Satin Cooper (SCU)   |
|                         |                         |                      |

## **SPECIFICATION DRAWING:**