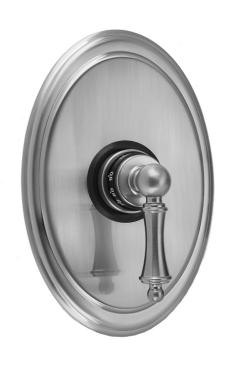

## Oval Plate With Ball Lever Trim For Thermostatic Valves (J-TH34 & J-TH12)

Model #: T739-TRIM-

## **FEATURES:**

- All brass trim
- Trim contains temperature indicator in Fahrenheit so user can set water to desired temperature with no need to adjust further
- Requires rough valve J-TH34 or J-TH12
- Lever trim is ADA compliant