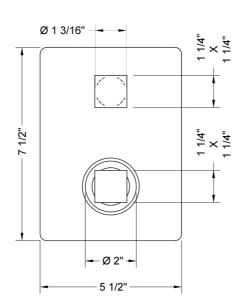

------------------|-------------------------|-----------------------|
| Satin Nickel (SN)       | Pewter (PEW)            | Caramel Bronze (CB)   |
| Polished Nickel (PN)    | Antique Brass (AB)      | Antique Copper (ACU)  |
| Oil-Rubbed Bronze (ORB) | Polished Brass (PB)     | Polished Copper (PCU) |
| Vintage Bronze (VB)     | Satin Brass (SB)        | Rose Gold (RG)        |
| Matte Black (MBK)       | Satin Gold (SG)         | Polished Gold (PG)    |
| Black Nickel (BKN)      | Bombay Gold (BG)        | Jewelers Gold (JG)    |
| Europa Bronze (EB)      | White (WH)              | Sedona Beige (SDB)    |
| Tristan Brass (TB)      | Unlacquered Brass (ULB) | Satin Cooper (SCU)    |
|                         |                         |                       |

## SPECIFICATION DRAWING:



#### FRONT VIEW