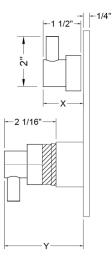

Rectangle 2-Hole Plate With Short Peg Handle Trim For Thermostatic Valves With Built-in 2-Way Or 3-Way Diverter/Volume Controls (J-TH34-686 / J-TH34-688) **Model #:T7534-TRIM-**

## FEATURES:

- All brass construction
- Bottom Trim handle contains temperature indicator in Fahrenheit so user can set water to desired temperature with no need to adjust further

Confidence from start to finish.

- Top Trim handle turns the water on and off, controls the volume of the water, and diverts the water
- Requires rough valve J-TH34-686 for 2 functions or J-TH34-688 for 3 functions

AVAILABLE FINISHES: N/A

## SPECIFICATION DRAWING:



SIDE VIEW



X & Y Vary With Install