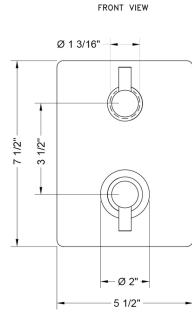

Rectangle 2-Hole Plate With Short Peg Handle Trim For Thermostatic Valves With Built-in 2-Way Or 3-Way Diverter/Volume Controls (J-TH34-686 / J-TH34-688) **Model #:T7534-TRIM-**

## FEATURES:

- All brass construction
- Bottom Trim handle contains temperature indicator in Fahrenheit so user can set water to desired temperature with no need to adjust further

Confidence from start to finish.

- Top Trim handle turns the water on and off, controls the volume of the water, and diverts the water
- Requires rough valve J-TH34-686 for 2 functions or J-TH34-688 for 3 functions

AVAILABLE FINISHES: N/A