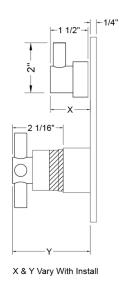

## SPECIFICATION DRAWING:

Ø 1 3/16"

8 1 3/16"

9 2"

5 1/2"

FRONT VIEW

## SIDE VIEW