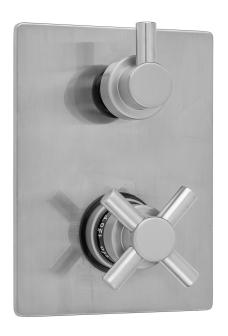

Rectangle 2-Hole Plate With Short Peg and Contempo Cross Handle Trim For Thermostatic Valves With Built-in 2-Way Or 3-Way Diverter/ Volume Controls (J-TH34-686 / J-TH34-688)

Model #: T7535-TRIM-

## **FEATURES:**

- All brass construction
- Bottom Trim handle contains temperature indicator in Fahrenheit so user can set water to desired temperature with no need to adjust further
- Top Trim handle turns the water on and off, controls the volume of the water, and diverts the water
- Requires rough valve J-TH34-686 for 2 functions or J-TH34-688 for 3 functions