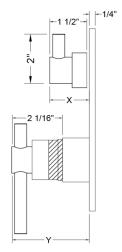

Rectangle 2-Hole Plate With Short Peg and Peg Lever Handle Trim For Thermostatic Valves With Built-in 2-Way Or 3-Way Diverter/ Volume Controls (J-TH34-686 / J-TH34-688)

Model #: T7536-TRIM-





## **FEATURES:**

- All brass construction
- Bottom Trim handle contains temperature indicator in Fahrenheit so user can set water to desired temperature with no need to adjust further
- Top Trim handle turns the water on and off, controls the volume of the water, and diverts the water
- Requires rough valve J-TH34-686 for 2 functions or J-TH34-688 for 3 functions

## **AVAILABLE FINISHES:**

N/A

## SPECIFICATION DRAWING:







X & Y Vary With Install