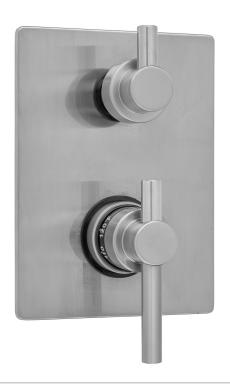

Rectangle 2-Hole Plate With Short Peg and Peg Lever Handle Trim For Thermostatic Valves With Built-in 2-Way Or 3-Way Diverter/ Volume Controls (J-TH34-686 / J-TH34-688)

Model #: T7536-TRIM-

## **FEATURES:**

- All brass construction
- Bottom Trim handle contains temperature indicator in Fahrenheit so user can set water to desired temperature with no need to adjust further
- Top Trim handle turns the water on and off, controls the volume of the water, and diverts the water
- Requires rough valve J-TH34-686 for 2 functions or J-TH34-688 for 3 functions