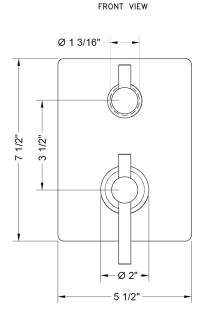

Rectangle 2-Hole Plate With Short Peg and Peg Lever Handle Trim For Thermostatic Valves With Built-in 2-Way Or 3-Way Diverter/ Volume Controls (J-TH34-686 / J-TH34-688)

Model #: T7536-TRIM-





## **FEATURES:**

- All brass construction
- Bottom Trim handle contains temperature indicator in Fahrenheit so user can set water to desired temperature with no need to adjust further
- Top Trim handle turns the water on and off, controls the volume of the water, and diverts the water
- Requires rough valve J-TH34-686 for 2 functions or J-TH34-688 for 3 functions

## **AVAILABLE FINISHES:**

N/A

## SPECIFICATION DRAWING:







X & Y Vary With Install