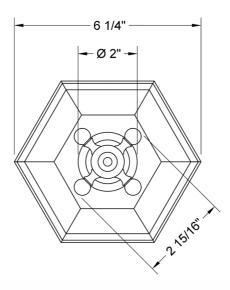

2



## **AVAILABLE FINISHES:**

| Polished Chrome (PCH)   | Satin Chrome (SC)   |
|-------------------------|---------------------|
| Satin Nickel (SN)       | Pewter (PEW)        |
| Polished Nickel (PN)    | Antique Brass (AB)  |
| Oil-Rubbed Bronze (ORB) | Polished Brass (PB) |
| Vintage Bronze (VB)     | Satin Brass (SB)    |
| Matte Black (MBK)       | Satin Gold (SG)     |
| Black Nickel (BKN)      | Bombay Gold (BG)    |
| Europa Bronze (EB)      | White (WH)          |
| Tristan Brass (TB)      | Unlacquered Brass ( |
|                         |                     |

Bronze Umber (BU) Caramel Bronze (CB) Antique Copper (ACU) Polished Copper (PCU) Rose Gold (RG) Polished Gold (PG) Jewelers Gold (JG) Sedona Beige (SDB) red Brass (ULB) Satin Cooper (SCU)

## SPECIFICATION DRAWING:



FRONT VIEW