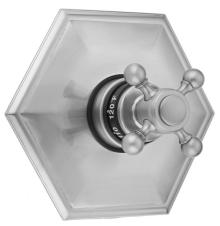

## **FEATURES**:

- All brass trim
- Trim contains temperature indicator in Fahrenheit so user can set water to desired temperature with no need to adjust further
- Requires rough valve J-TH34 or J-TH12