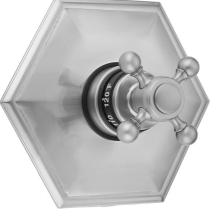

## **FEATURES**:

- All brass trim
- Trim contains temperature indicator in Fahrenheit so user can set water to desired temperature with no need to adjust further
- Requires rough valve J-TH34 or J-TH12