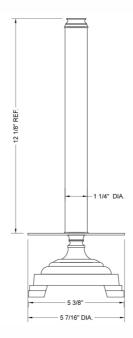

Polished Chrome (PCH)   | Satin Chrome (SC)       | Bronze Umber (BU)    |
|-------------------------|-------------------------|----------------------|
| Satin Nickel (SN)       | Pewter (PEW)            | Caramel Bronze (CB)  |
| Polished Nickel (PN)    | Antique Brass (AB)      | Antique Copper (ACU) |
| Oil-Rubbed Bronze (ORB) | Polished Brass (PB)     | Polished Copper (PCU |
| Vintage Bronze (VB)     | Satin Brass (SB)        | Rose Gold (RG)       |
| Matte Black (MBK)       | Satin Gold (SG)         | Polished Gold (PG)   |
| Black Nickel (BKN)      | Bombay Gold (BG)        | Jewelers Gold (JG)   |
| Europa Bronze (EB)      | White (WH)              | Sedona Beige (SDB)   |
| Tristan Brass (TB)      | Unlacquered Brass (ULB) | Satin Cooper (SCU)   |

## **SPECIFICATION DRAWING:**