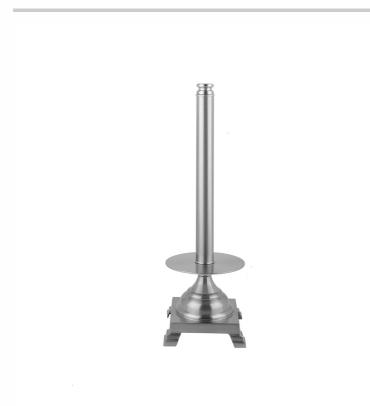

## Freestanding Spare Toilet Paper Holder

## **FEATURES:**

- All brass free standing toilet paper holder
  17" tall with 5 ½" weighted base for stability
- Can also be used as a free standing paper towel holder
- Holds 3-4 rolls of toilet tissue