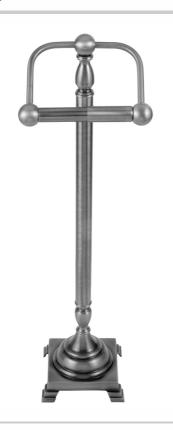

## Freestanding Toilet Paper Holder- Smooth Tubing

## **FEATURES:**

- All brass free standing toilet paper holder
  26 ½" tall with 5 ½" weighted base for stability
  Available with both smooth or reeded tubing