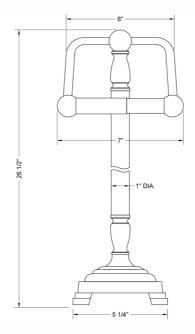

## **SPECIFICATION DRAWING:**

## **FEATURES:**

- All brass free standing toilet paper holder
  26 ½" tall with 5 ½" weighted base for stability
  Available with both smooth or reeded tubing