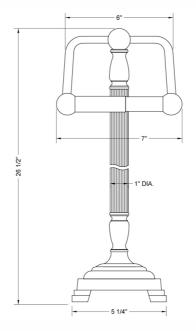

## **SPECIFICATION DRAWING:**

## **FEATURES:**

- All brass free standing toilet paper holder
  26 ½" tall with 5 ½" weighted base for stability
  Available with both smooth or reeded tubing