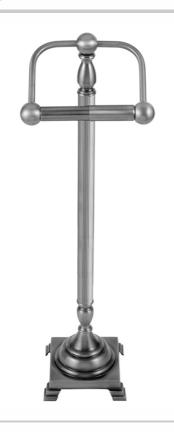

## Freestanding Toilet Paper Holder- Reeded Tubing

Model #:TP-20-

## **FEATURES:**

- All brass free standing toilet paper holder
  26 ½" tall with 5 ½" weighted base for stability
  Available with both smooth or reeded tubing