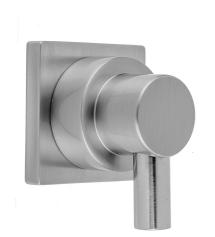

## Contempo Small Peg Lever Trim With Square Escutcheon For Exacto Volume Controls And Diverters (J-VC34 / J-VC12 / J-20682 / J-20686 / J-20687 / J-20688 / J-20689)

Model #:TSQ631-TRIM-

## **FEATURES:**

- All brass construction
- When used with Valve J-20686, J-20687, J-20688, or J-20689: Turning the handle turns the water on and off, controls the volume of the water, and diverts the water
- When used with Valve J-20682: Turning the handle controls the volume of the water and diverts the water
- When used with Valve J-VC12 or J-VC34: Turning the handle controls the volume of the water
- Requires one of the rough valves listed above

## **AVAILABLE FINISHES:**

Satin Cooper (SCU)