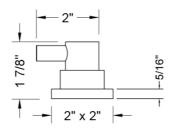

## Contempo Small Peg Lever Trim With Square Escutcheon For Exacto Volume Controls And Diverters (J-VC34 / J-VC12 / J-20682 / J-20686 / J-20687 / J-20688 / J-20689)

Model #:TSQ631-TRIM-





## **FEATURES:**

- All brass construction
- When used with Valve J-20686, J-20687, J-20688, or J-20689: Turning the handle turns the water on and off, controls the volume of the water, and diverts the water
- When used with Valve J-20682: Turning the handle controls the volume of the water and diverts the water
- When used with Valve J-VC12 or J-VC34: Turning the handle controls the volume of the water
- Requires one of the rough valves listed above

## **AVAILABLE FINISHES:**

Satin Cooper (SCU)

## SPECIFICATION DRAWING:





FRONT VIEW