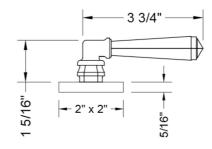

hrome (SC)       | Bronze Umber (BU)     |
|-------------------------|-------------------------|-----------------------|
| Satin Nickel (SN)       | Pewter (PEW)            | Caramel Bronze (CB)   |
| Polished Nickel (PN)    | Antique Brass (AB)      | Antique Copper (ACU)  |
| Oil-Rubbed Bronze (ORB) | Polished Brass (PB)     | Polished Copper (PCU) |
| Vintage Bronze (VB)     | Satin Brass (SB)        | Rose Gold (RG)        |
| Matte Black (MBK)       | Satin Gold (SG)         | Polished Gold (PG)    |
| Black Nickel (BKN)      | Bombay Gold (BG)        | Jewelers Gold (JG)    |
| Europa Bronze (EB)      | White (WH)              | Sedona Beige (SDB)    |
| Tristan Brass (TB)      | Unlacquered Brass (ULB) | Satin Cooper (SCU)    |

## SPECIFICATION DRAWING:

## TOP VIEW



FRONT VIEW