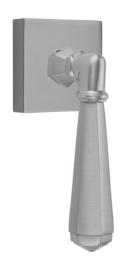

# Hex Lever with Square Escutcheon Trim for Exacto Volume Controls and Diverters (J-VC34 / J-VC12 / J-20682 / J-20686 / J-20688)

## **FEATURES:**

- All brass construction
- When used with Valve J-20686, J-20687, J-20688, or J-20689: Turning the handle turns the water on and off, controls the volume of the water, and diverts the water
- When used with Valve J-20682: Turning the handle controls the volume of the water and diverts the water
- When used with Valve J-VC12 or J-VC34: Turning the handle controls the volume of the water
- Requires one of the rough valves listed above