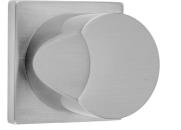

## Thumb with Square Escutcheon Trim for Exacto Volume Controls and Diverters (J-VC34 / J-VC12 / J-20682 / J-20686 / J-20687 / J-20688 / J-20689)

## Model #:TSQ672-TRIM-

## FEATURES:

- All brass construction
- When used with Valve J-20686, J-20687, J-20688, or J-20689: Turning the handle turns the water on and off, controls the volume of the water, and diverts the water

Confidence from start to finish!

- When used with Valve J-20682: Turning the handle controls the volume of the water and diverts the water
- When used with Valve J-VC12 or J-VC34: Turning the handle controls the volume of the water
- Requires one of the rough valves listed above