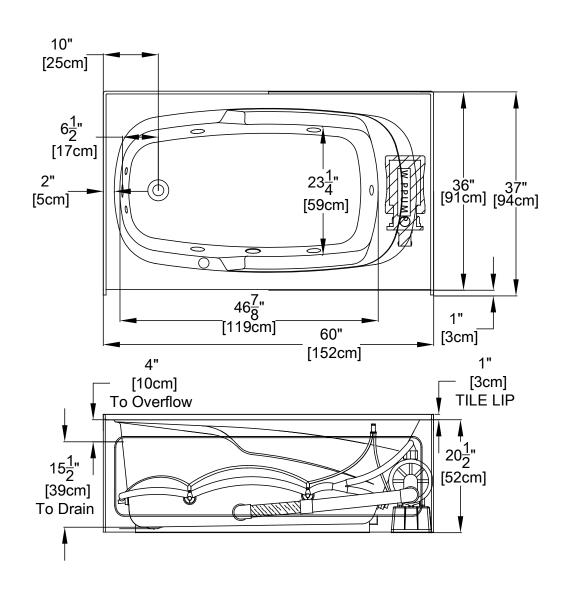

## Integrity® Collection Specifications B3660-SL/SR Whirlpool & Soaking

Patents received or pending.

Note: Control Air Switch will be opposite the tile lip.

Note: Dimensional Tolerances: ±1/4"

Includes a quiet, 120v, 1HP, 1-speed pump and an air switch on/off control. Requires (1) 20A, 120v GFCI protected circuit.

Drop-in-Hole Size:N/AOperating Capacity:37 Gal.Overflow Capacity:56 Gal.Floor Loading / sq.ft. (WP/ Soaking):48.8 / 45.8 lbs.

Carton Wt. (WP/Soaking): 48.8 / 45.8 ii Cube: 48.8 ii 48.8 / 45.8 ii 127 / 91 lbs. **Construction:** Reinforced Acrylic shell mounted on Level Form pre-leveled full support base.