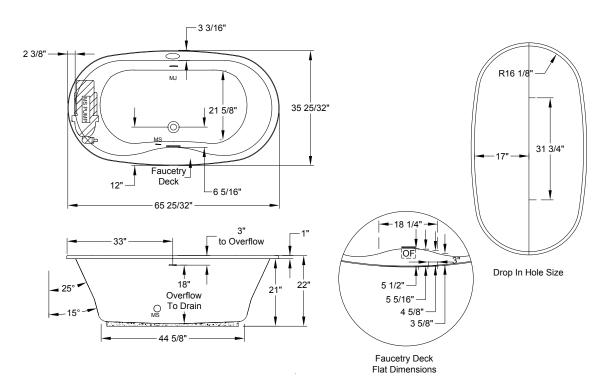

## forma<sup>®</sup> Collection Specifications AD553 **MicroSilk**<sup>®</sup>

| Patents received or pending.                                                                                                                                                                                                                                        |                                                                                   |          | Includes Linear Overflow Drain Assembly | Note: Dimensional Tolerances: ±1/4"                                                                                                                                                                                                                                                                                                                                                                                                            |
|---------------------------------------------------------------------------------------------------------------------------------------------------------------------------------------------------------------------------------------------------------------------|-----------------------------------------------------------------------------------|----------|-----------------------------------------|------------------------------------------------------------------------------------------------------------------------------------------------------------------------------------------------------------------------------------------------------------------------------------------------------------------------------------------------------------------------------------------------------------------------------------------------|
| Drop-in-Hole Size:<br>Operating Capacity:<br>Overflow Capacity:<br>Floor Loading / sq.ft.:<br>Carton Wt:                                                                                                                                                            | See Diagram<br>41 Gal.<br>84 Gal.<br>50.8 lbs.<br>118 lbs.                        | Standard | JASON.                                  | A 120V system that includes a MicroSilk® unit, an electronic control, and a 20-minute timer.                                                                                                                                                                                                                                                                                                                                                   |
| Cube:                                                                                                                                                                                                                                                               | 36.6 ft. <sup>3</sup>                                                             | Premier  | JASON.                                  | A 120V system that includes a MicroSilk® unit; (2)<br>Chromatherapy mood lights; Automatic Ozone System; an<br>electronic control; and a 20-minute timer.                                                                                                                                                                                                                                                                                      |
| <b>Construction:</b> Fiberglass reinford<br>with Level Form <sup>™</sup> full-support bas<br>We provide products listed with Intertel<br>Testing Laboratories) U.S. and Canadian<br>Association of Plumbing and Mechani<br>Consult factory with your listing requir | Se.<br>k ETL SEMKO (Edison<br>n and with International<br>ical Officials (IAPMO). |          | JASON<br>Umrjæan<br>udsjann             | A 120V system that includes a MicroSilk® unit; (2)<br>Chromatherapy mood lights; Automatic Ozone System,<br>a digital control with LCD display; low water level and<br>temperature sensors; enhanced user control options,<br>a 20-minute timer; and Bluetooth Sound Immersion<br>System. Control keypad controls the MicroSilk® unit, LED<br>Chromatherapy mood lights, and shows equipment status,<br>water temperature, and time remaining. |