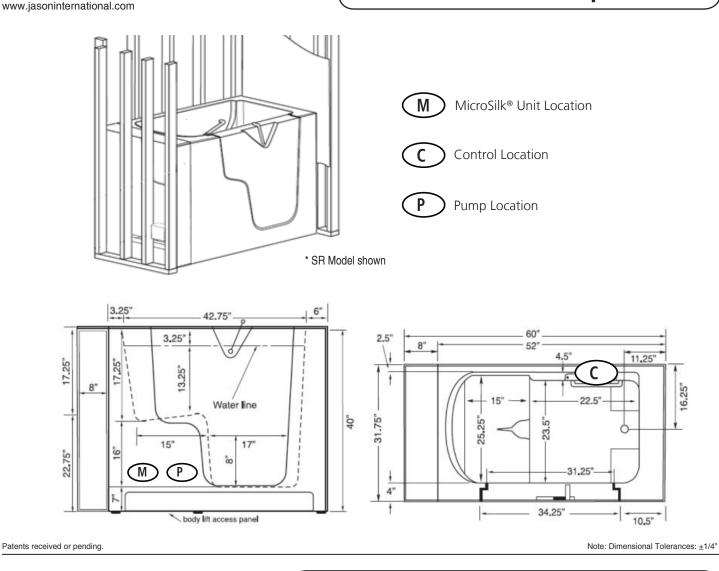

## Vivere® Collection Specifications AO3252 SL/SR MicroSilk® - Whirlpool

**Dimensions:** 31.75" x 52" x 40" Seat Height: 16" Seat Dimensions: 15"L x 23.5"W x 17.25"H **Operating Capacity:** 60 Gal. **Overflow Capacity:** 65 Gal. Floor Loading / sq.ft.: 103.3 lbs/sq.ft. 305 lbs. Carton Wt.: 47.7 ft.<sup>3</sup> Cube:

Air Switch Control

Includes a MicroSilk<sup>®</sup> unit, a whisper quiet 1-1/2 HP, 1 speed combination whirlpool pump/heater, (2) Chromatherapy Mood lights, Automatic Ozone System, an air switch On/Off Control and a 20-minute timer. Requires (1) 20A, 120V GFCI protected circuit.

- 8" Extension panel included to fit a 60" space
- Waste & Overflow drain kit included
- Left (SL) or Right (SR) door configurations available