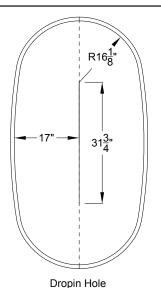

## Designer Collection Specifications AS553

**Air-Whirlpool** 

Patents recieved or pending

Note: Dimensional Tolerances: ±1/4"

Drop-in-Hole Size:See DrawingOperating Capacity:41 Gal.Overflow Capacity:71 Gal.Floor Loading / sq.ft.:56.0 lbs.Carton Weight:181 lbs.Cube:36.6 ft.3