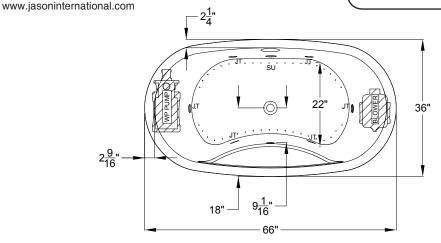

## Designer Collection Specifications AS553

**Air-Whirlpool** 

Patents recieved or pending

Note: Dimensional Tolerances: ±1/4"

Drop-in-Hole Size:See DrawingOperating Capacity:41 Gal.Overflow Capacity:71 Gal.Floor Loading / sq.ft.:56.0 lbs.Carton Weight:181 lbs.Cube:36.6 ft.3