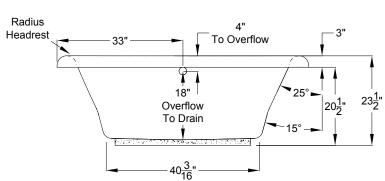

## Designer Collection Specifications AS553

**Air-Whirlpool** 

Patents recieved or pending

Note: Dimensional Tolerances: ±1/4"

Drop-in-Hole Size:See DrawingOperating Capacity:41 Gal.Overflow Capacity:71 Gal.Floor Loading / sq.ft.:56.0 lbs.Carton Weight:181 lbs.Cube:36.6 ft.3