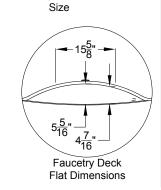

## JASON .

8328 MacArthur Dr. • North Little Rock, AR 72118

501.771.4477 • Fax: 501.771.2333 Customer Service: 800.255.5766

## Designer Collection Specifications AS553

**Air-Whirlpool** 









Patents recieved or pending

Note: Dimensional Tolerances: ±1/4"

Drop-in-Hole Size:See DrawingOperating Capacity:41 Gal.Overflow Capacity:71 Gal.Floor Loading / sq.ft.:56.0 lbs.Carton Weight:181 lbs.Cube:36.6 ft.3

A 120V system that includes a quiet 1-1/2 HP, 1-speed whirlpool pump; a 1HP, variable speed air blower with integral air heater; automatic purge cycle; an electronic control that operates the pump, blower and blower speed for continuous, pulse or wave massage modes; and a 20-minute timer. The keypad also operated the optional Jetted Neck Pillow.



A 120V system that includes a quiet 1-1/2 HP, 1-speed combination whirlpool pump/heater; a 1HP, variable speed air blower with integral air heater; (2) Chromatherapy Mood Lights; Automatic Ozone System; automatic purge cycle; an el