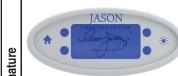

A 120V system that includes a quiet 1-1/2 HP, 1-speed combination whirlpool pump/heater; a 1HP, variable speed air blower with integral air heater; (2) Chromatherapy mood lights; Automatic Ozone System; automatic purge cycle; a digital control with LCD display window; low water level and water temperature sensors to ensure proper operation; and

a 20-minute timer. Control keypad operates the pump, blower and blower speed for continuous, pulse or wave massage modes, LED Chromatherapy mood lights, optional jetted neck pillow and shows pump status, blower speed, water temperature and time remaining. Includes Bluetooth Sound Immersion.