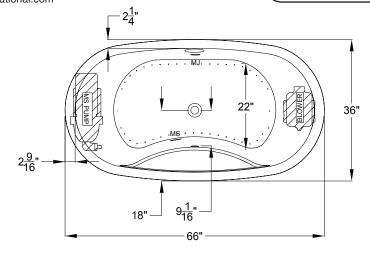

## Designer Collection Specifications AS553

MicroSilk®- AirMasseur®

Patents recieved or pending.

Note: Dimensional Tolerances: +1/4"

Drop-in-Hole Size:See DrawingOperating Capacity:41 Gal.Overflow Capacity:71 Gal.Floor Loading / sq.ft.:54.0 lbs.Carton Weight:156 lbs.Cube:36.6 ft.3