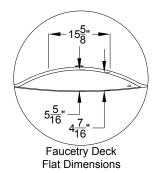

## Designer Collection Specifications AS553

MicroSilk®- AirMasseur®

Patents recieved or pending.

Note: Dimensional Tolerances: +1/4"

Drop-in-Hole Size:See DrawingOperating Capacity:41 Gal.Overflow Capacity:71 Gal.Floor Loading / sq.ft.:54.0 lbs.Carton Weight:156 lbs.Cube:36.6 ft.3