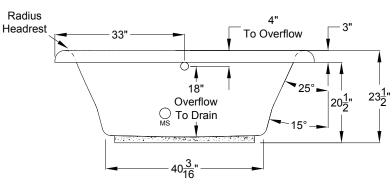

## Designer Collection Specifications AS553

MicroSilk®- AirMasseur®

Patents recieved or pending.

Note: Dimensional Tolerances: +1/4"

Drop-in-Hole Size:See DrawingOperating Capacity:41 Gal.Overflow Capacity:71 Gal.Floor Loading / sq.ft.:54.0 lbs.Carton Weight:156 lbs.Cube:36.6 ft.3