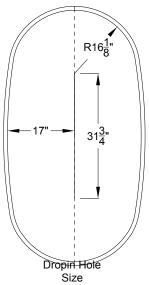

## Designer Collection Specifications AS553

MicroSilk®- AirMasseur®

Patents recieved or pending.

Note: Dimensional Tolerances: +1/4"

Drop-in-Hole Size:See DrawingOperating Capacity:41 Gal.Overflow Capacity:71 Gal.Floor Loading / sq.ft.:54.0 lbs.Carton Weight:156 lbs.Cube:36.6 ft.3